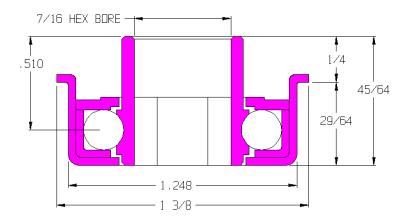

## 110528-GP

| Load Capacity | 198 lbs        |
|---------------|----------------|
| Temp. Range   | -20°F to 350°F |

## <u>Features</u>

- Unground, non-precision
- Stamped metal construction
- Zinc plated mild steel
- Full ball compliment
- Stamped metal adapter
- · Grease packed

## **Application Info**

Recommended for lineshaft and gravity conveyor applications. The lack of seals or shields reduces drag but offers no protection against dirt and debris. Not recommended for dirty or dusty environments. Not recommended for high speeds or CDLR.