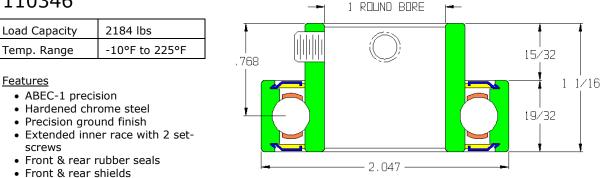

## 110346

- Ball retainer
- Replaceable
- Grease packed

## Application Info

Recommended for very heavy loads. Set screws lock the bearing to the axle and prevent side-to-side movement, even if roller is mounted vertically. Metal shields deflect large particle debris and protect a rubber contact seal that is very effective against fine dust and other small particle debris. The seal adds rotational drag and is not recommended for gravity applications with light product. Recommended for powered applications where roller resistance is not an issue and the roller is constantly rotating.