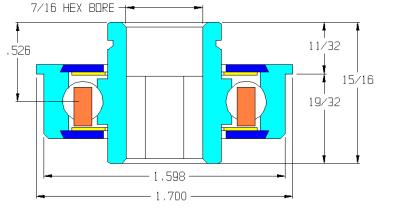

# **BEARING CUT SHEET**

### 110260-0

| Load Capacity | 428 lbs        |
|---------------|----------------|
| Temp. Range   | -20°F to 140°F |
| Max Speed     | 1200 rpm       |

### Features

- Semi-Precision
- Machined metal construction
- Knurled body OD
- · Heat treated mild steel
- Front and rear shields
- Front and rear seals
- Ball retainer
- Replaceable
- · Lightly oiled

### Application Info

Recommended for medium to heavy loads in dirty environments. Metal shields deflect large particle debris and protect sealing rings that block smaller dirt and debris. Not effective against small particle dust. Light oil offers very little rotational drag making this bearing highly recommended for gravity applications. Not recommended for powered applications where the bearing will be rotating constantly.