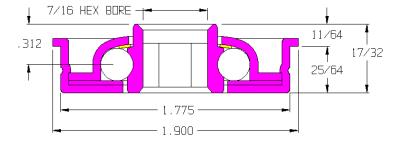

### 102304-0

| Load Capacity | 135 lbs        |
|---------------|----------------|
| Temp. Range   | -20°F to 140°F |
| Max Speed     | 200 rpm        |

#### Features

- Unground, non-precision
- Stamped metal construction
- Zinc plated mild steel
- Full ball compliment
- Front seal
- Lightly oiled

#### Application Info

Designed specifically for 2" OD tubing. Light oil offers very little rotational drag making this bearing highly recommended for gravity applications with light products. A polymer sealing ring holds out large particle debris but is not effective against heavy dust and small particles. The light oil is not recommended for powered applications where the bearing is rotating continuously.