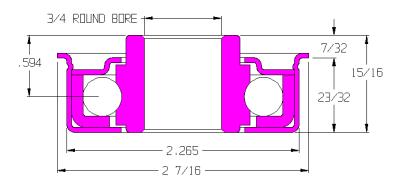

## 102273-GP

| Load Capacity | 425 lbs        |
|---------------|----------------|
| Temp. Range   | -20°F to 350°F |