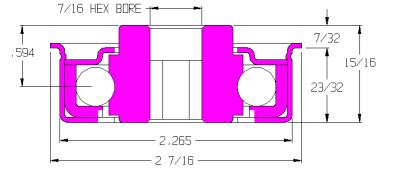

## 102249-GP

| Load Capacity | 425 lbs        |
|---------------|----------------|
| Temp. Range   | -20°F to 350°F |

### Features

- Unground, non-precision
- Stamped metal construction
- Zinc plated mild steel
- Full ball compliment
- Replaceable
- Grease packed