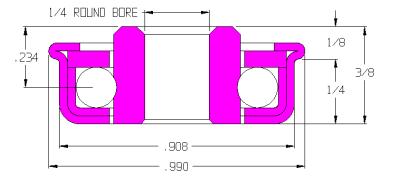

# 102245-0

| Load Capacity | 30 lbs         |
|---------------|----------------|
| Temp. Range   | -40°F to 212°F |

## Features

- Unground, non-precision
- Stamped metal construction
- Zinc plated mild steel
- Full ball compliment
- Replaceable
- · Lightly oiled