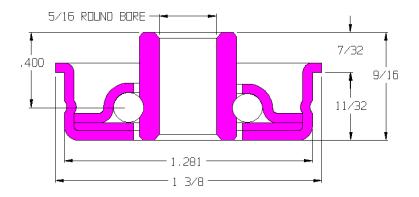

## 102241-0

| Load Capacity | 60 lbs         |
|---------------|----------------|
| Temp. Range   | -20°F to 140°F |
| Max Speed     | 200 rpm        |