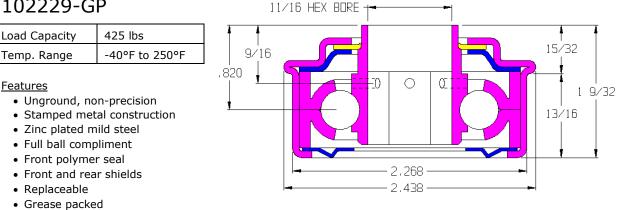

## 102229-GP

- Regreaseable

## Application Info

A very good all-around bearing. Recommended for mid-sized loads at slower speeds. A metal shield ring supports a polymer sealing ring to hold out small amounts of large particle debris. A hole through the inner race allows the bearing to be regreased through the axle. Bearings that are regularly regreased can withstand very high levels of debris without damage. The bearing is lubricated with grease and can be used in powered applications as well as gravity applications. The grease adds rotational drag and is not recommended for gravity applications with very light products.