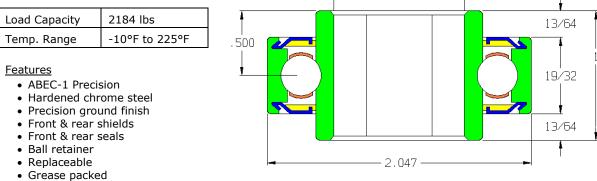

## **BEARING CUT SHEET**

## etalcraft<sub>corp</sub>. Omni

## 102193-GP



- 7/8 HEX BORE -

## Application Info

Recommended for heavy loads. Metal shields deflect large particle debris and protect a rubber contact seal that is very effective against fine dust and other small particle debris. The seal adds rotational drag and is not recommended for gravity applications with light product. Recommended for powered applications where roller resistance is not an issue and the roller is constantly rotating.



















Unground Unground Stainless

Precision

Precision Stainless Precision Stainless

P.O. Box 352 Alpena, Michigan 49707 Phone 989.358.7000 Fax 989.358.7020 info@omni.com www.omni.com