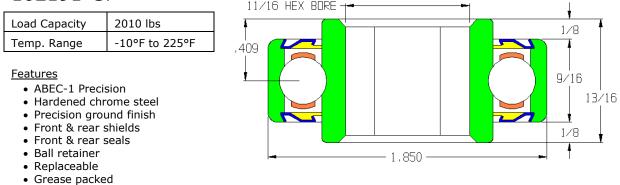

## 102191-GP

#### Application Info

Recommended for heavy loads in 2 OD rollers. Metal shields deflect large particle debris and protect a rubber contact seal that is very effective against fine dust and other small particle debris. The seal adds rotational drag and is not recommended for gravity applications with light product. Recommended for powered applications where roller resistance is not an issue and the roller is constantly rotating.

#### Special Notes

This is the smallest available bearing with an 11/16 hex bore.

Precision

Unground Unground Stainless

Precision

Precision Stainless Precision Stainless

Shields

P.O. Box 352 Alpena, Michigan 49707 Phone 989.358.7000 Fax 989.358.7020 info@omni.com www.omni.com