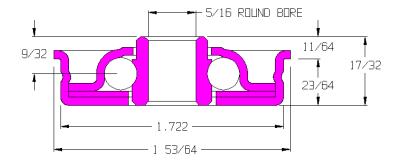

## 102185-0

| Load Capacity | 135 lbs        |
|---------------|----------------|
| Temp. Range   | -20°F to 140°F |
| Max Speed     | 200 rpm        |
|               |                |

#### Features

- Unground, Non-Precision
- Stamped metal construction
- · Zinc plated mild steel
- Lightly oiled

### Application Info

Light oil offers very little rotational drag making this bearing excellent for gravity applications. The small bore size limits this bearing to very light-duty applications. Not recommended for moderate to heavy loads. The lack of seals or shields further reduces drag but offers no protection against dirt and debris. Not recommended for dirty or dusty environments. The light oil is not recommended for powered applications where the bearing is rotating continuously.