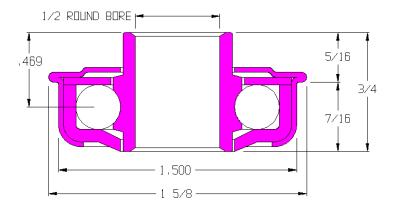

## 102181-GP

| Load Capacity | 145 lbs        |
|---------------|----------------|
| Temp. Range   | -40°F to 300°F |

## **Features**

- Unground, non-precision
- Stamped metal construction
- Zinc plated mild steel
- Full ball compliment
- Replaceable
- · Grease packed

## **Application Info**

Recommended for slow speed powered conveyor and gravity conveyor applications. The lack of seals or shields reduces drag but offers no protection against dirt and debris. Not recommended for dirty or dusty environments. Not recommended for high speeds or CDLR.

## Similar Bearings

102053-GP has a 7/16 hex bore and seals.

102180-GP has a 3/8 hex bore.

44836-GP has an adapter for 2-1/4 OD tubes.

44837-GP has an adapter for 2-1/2 OD tubes.

Unground Unground

Stainless