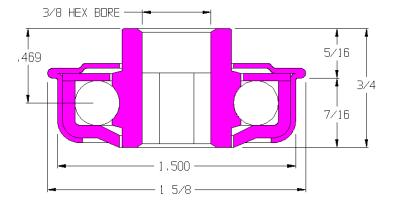

# **BEARING CUT SHEET**

### 102180-GP

| Load Capacity | 145 lbs        |
|---------------|----------------|
| Temp. Range   | -40°F to 300°F |

#### Features

- Unground, non-precision
- Stamped metal construction
- Zinc plated mild steel
- · Full ball compliment
- Replaceable
- Grease packed

#### Application Info

Recommended for slow speed powered conveyor and gravity conveyor applications. The lack of seals or shields reduces drag but offers no protection against dirt and debris. Not recommended for dirty or dusty environments. Not recommended for high speeds or CDLR.

#### Similar Bearings

102053-GP has a 7/16 hex bore and seals.

- 102181-GP has a 1/2 dia. round bore.
- 44834-O has an adapter for 2-1/4 OD tubes and is lightly oiled.
- 44835-O has an adapter for 2-1/2 OD tubes and is lightly oiled.