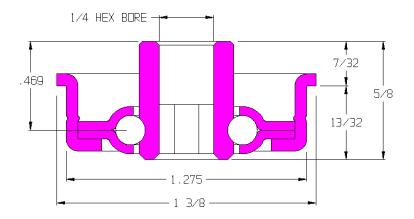

## 102178-0

| Load Capacity | 47 lbs         |
|---------------|----------------|
| Temp. Range   | -40°F to 140°F |
| Max Speed     | 200 rpm        |

## **Features**

- Unground, non-precision
- Stamped metal construction
- Zinc plated mild steel
- Full ball compliment
- Lightly oiled

## **Application Info**

Light oil offers very little rotational drag making this bearing highly recommended for gravity applications with light products. The lack of seals or shields further reduces drag but offers no protection against dirt and debris. Not recommended for dirty or dusty environments. The light oil is not recommended for powered applications where the bearing is rotating continuously.