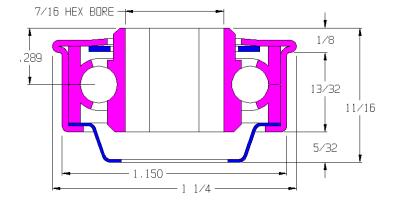

## **BEARING CUT SHEET**

### 102177-0

| Load Capacity | 75 lbs         |
|---------------|----------------|
| Temp. Range   | -40°F to 140°F |

#### Features

- Unground, Non-Precision
- Stamped metal construction
- Zinc plated mild steel
- Front & rear shields
- Replaceable
- Grease packed