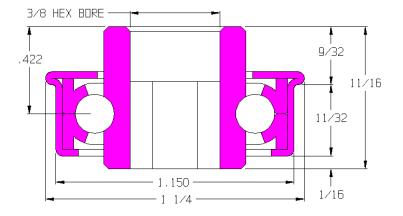

## 102176-0

| Load Capacity | 75 lbs         |
|---------------|----------------|
| Temp. Range   | -40°F to 140°F |

#### **Features**

- Unground, Non-Precision
- Stamped metal construction
- · Zinc plated mild steel
- Replaceable
- · Lightly oiled