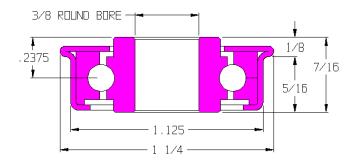

## 102173-GP

| Load Capacity | 75 lbs         |
|---------------|----------------|
| Temp. Range   | -40°F to 250°F |
| Max Speed     | 1200 rpm       |