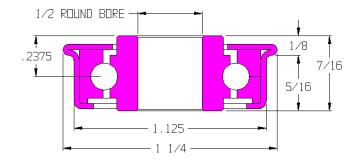

## 102172-GP

| Load Capacity | 75 lbs         |
|---------------|----------------|
| Temp. Range   | -40°F to 250°F |
| Max Speed     | 1200 rpm       |