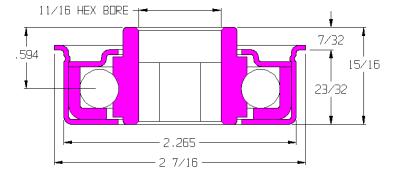

## 102164-GP

| Load Capacity | 425 lbs        |
|---------------|----------------|
| Temp. Range   | -20°F to 350°F |

### Features

- Unground, non-precision
- Stamped metal construction
- Zinc plated mild steel
- Full ball compliment
- Replaceable
- Grease packed

#### Application Info

Recommended for slow powered applications and gravity conveyor applications with heavy loads. The lack of seals or shields reduces drag but offers no protection against dirt and debris. Not recommended for dirty or dusty environments. Not recommended for high speeds or CDLR.