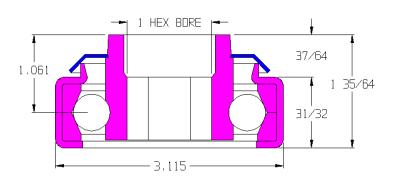

## 102162-0

Load Capacity 1000 lbs

## <u>Features</u>

- Unground, Non-Precision
- · Stamped metal construction
- · Zinc plated mild steel
- Front labyrinth shield
- Replaceable
- · Lightly oiled



## **Application Info**

Light oil offers very little rotational drag making this bearing excellent for gravity applications. A metal shield overlaps part of the bearing housing to create a labyrinth shield that helps prevent debris from getting inside the bearing, without creating rotational drag. This is most effective against large debris in small amounts. Not recommended for very dusty environments. The light oil is not recommended for powered applications where the bearing is rotating continuously.

## Similar Bearings

102314-GP is an equivalent grease packed bearing.



















Unground

Unground Stainless

Semi-

Precision

Precision **Stainless** 

Precision

Stainless

Seals

Shields

**Ball Retainer**