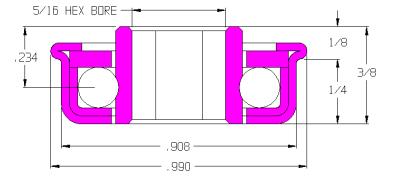

# 102152-0

| Load Capacity | 30 lbs         |
|---------------|----------------|
| Temp. Range   | -20°F to 140°F |

## <u>Features</u>

- Unground, non-precision
- Stamped metal construction
- Zinc plated mild steel
- Full ball compliment
- Replaceable
- · Lightly oiled