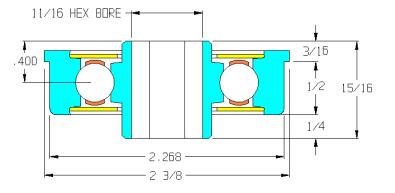

## 102139-GP

| Load Capacity | 1113 lbs       |
|---------------|----------------|
| Temp. Range   | -30°F to 260°F |

### Features

- Semi-Precision
- Machined metal construction
- Heat treated mild steel
- Front and rear seals
- Ball retainer
- Replaceable
- Grease packed