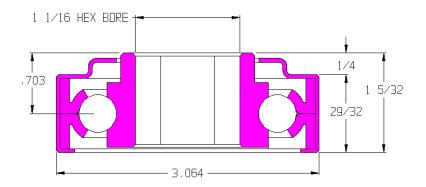

## 102060-GP

| Load Capacity | 603 lbs        |
|---------------|----------------|
| Temp. Range   | -40°F to 300°F |