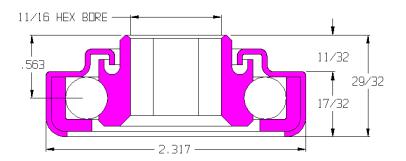

## 102055-O

| Load Capacity | 325 lbs        |
|---------------|----------------|
| Temp. Range   | -40°F to 140°F |

## **Features**

- Unground, non-precision
- Stamped metal construction
- Zinc plated mild steel
- Full ball compliment
- Front labyrinth shield
- Replaceable
- Lightly oiled

## **Application Info**

Recommended for gravity conveyor applications. Overlapping parts of the bearing housing create a labyrinth shield that helps prevent debris from getting inside the bearing, without creating rotational drag. This is most effective against large debris in small amounts. Large amounts of debris can get lodged in the labyrinth, especially when moisture is present. Not recommended for dusty environments.