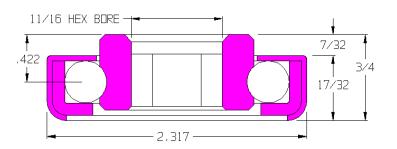

# 102054-0

| Load Capacity | 325 lbs        |
|---------------|----------------|
| Temp. Range   | -40°F to 140°F |

### **Features**

- Unground, non-precision
- Stamped metal construction
- Zinc plated mild steel
- Full ball compliment
- Replaceable
- · Lightly oiled

### **Application Info**

Light oil offers very little rotational drag making this bearing excellent for gravity applications. The lack of seals or shields further reduces drag but offers no protection against dirt and debris. Not recommended for dirty or dusty environments. The light oil is not recommended for powered applications where the bearing is rotating continuously.