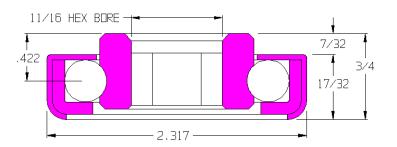

## 102054-GP

| Load Capacity | 325 lbs        |
|---------------|----------------|
| Temp. Range   | -40°F to 300°F |

## **Features**

- Unground, non-precision
- Stamped metal construction
- Zinc plated mild steel
- Full ball compliment
- Replaceable
- Grease packed

## **Application Info**

Recommended for slow powered applications and gravity conveyor applications. The lack of seals or shields reduces drag but offers no protection against dirt and debris. Not recommended for dirty or dusty environments. Not recommended for high speeds or CDLR.

## Similar Bearings

102054-O is lightly oiled.

102055-GP has a front labyrinth shield.

102056-GP has a front labyrinth shield, a rear shield, and is regreaseable.

Semi-

Unground Stainless

Precision

Precision **Stainless** 