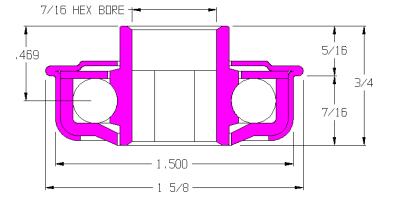

## 102052-0

| Load Capacity | 145 lbs        |
|---------------|----------------|
| Temp. Range   | -40°F to 140°F |

### <u>Features</u>

- Unground, non-precision
- Stamped metal construction
- Zinc plated mild steel
- Full ball compliment
- Replaceable
- · Lightly oiled