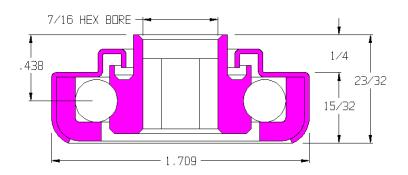

## 102051-0

| Load Capacity | 150 lbs        |
|---------------|----------------|
| Temp. Range   | -40°F to 140°F |

## **Features**

- Unground, non-precision
- Stamped metal construction
- Zinc plated mild steel
- Full ball compliment
- Front labyrinth shield
- Replaceable
- Lightly oiled

## **Application Info**

Recommended for gravity conveyor applications. Overlapping parts of the bearing housing create a labyrinth shield that helps prevent debris from getting inside the bearing, without creating rotational drag. This is most effective against large debris in small amounts. Large amounts of debris can get lodged in the labyrinth, especially when moisture is present. Not recommended for dusty environments.