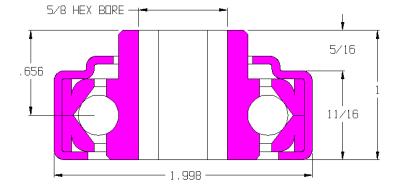

## 102047-0

| Load Capacity | 225 lbs        |
|---------------|----------------|
| Temp. Range   | -40°F to 140°F |