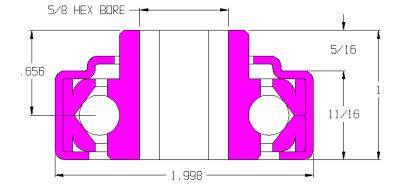

## 102047-GP

| Load Capacity | 225 lbs        |
|---------------|----------------|
| Temp. Range   | -40°F to 300°F |

### Features

- Unground, non-precision
- Stamped metal construction
- Zinc plated mild steel
- Full ball compliment
- Replaceable
- Grease packed

### Application Info

Recommended for slow powered conveyor and gravity conveyor applications. The lack of seals or shields reduces drag but offers no protection against dirt and debris. Not recommended for dirty or dusty environments. Not recommended for high speeds or CDLR.