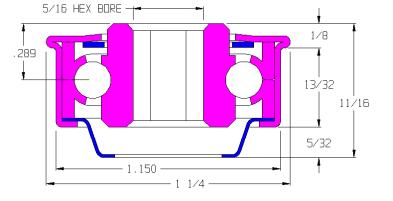

### 102046-GP

| Load Capacity | 75 lbs         |
|---------------|----------------|
| Temp. Range   | -40°F to 300°F |