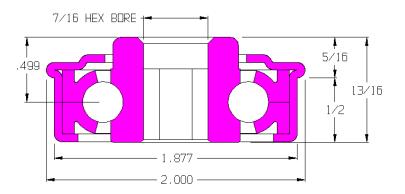

## 102040-O

| Load Capacity | 190 lbs        |
|---------------|----------------|
| Temp. Range   | -40°F to 140°F |