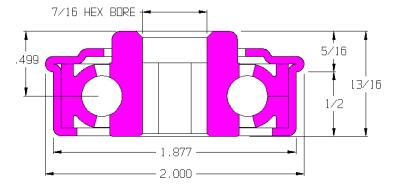

## 102040-GP

| Load Capacity | 190 lbs        |
|---------------|----------------|
| Temp. Range   | -40°F to 300°F |