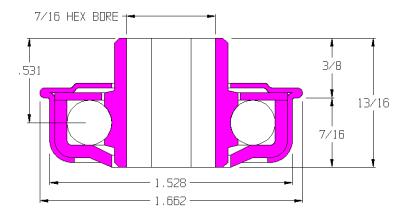

## 102031-0

| Load Capacity | 145 lbs        |
|---------------|----------------|
| Temp. Range   | -40°F to 140°F |

## **Features**

- Unground, Non-Precision
- Stamped metal construction
- · Zinc plated mild steel
- Replaceable
- Lightly Oiled