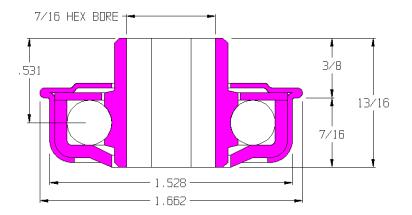

## 102031-GP

| Load Capacity | 145 lbs        |
|---------------|----------------|
| Temp. Range   | -40°F to 300°F |